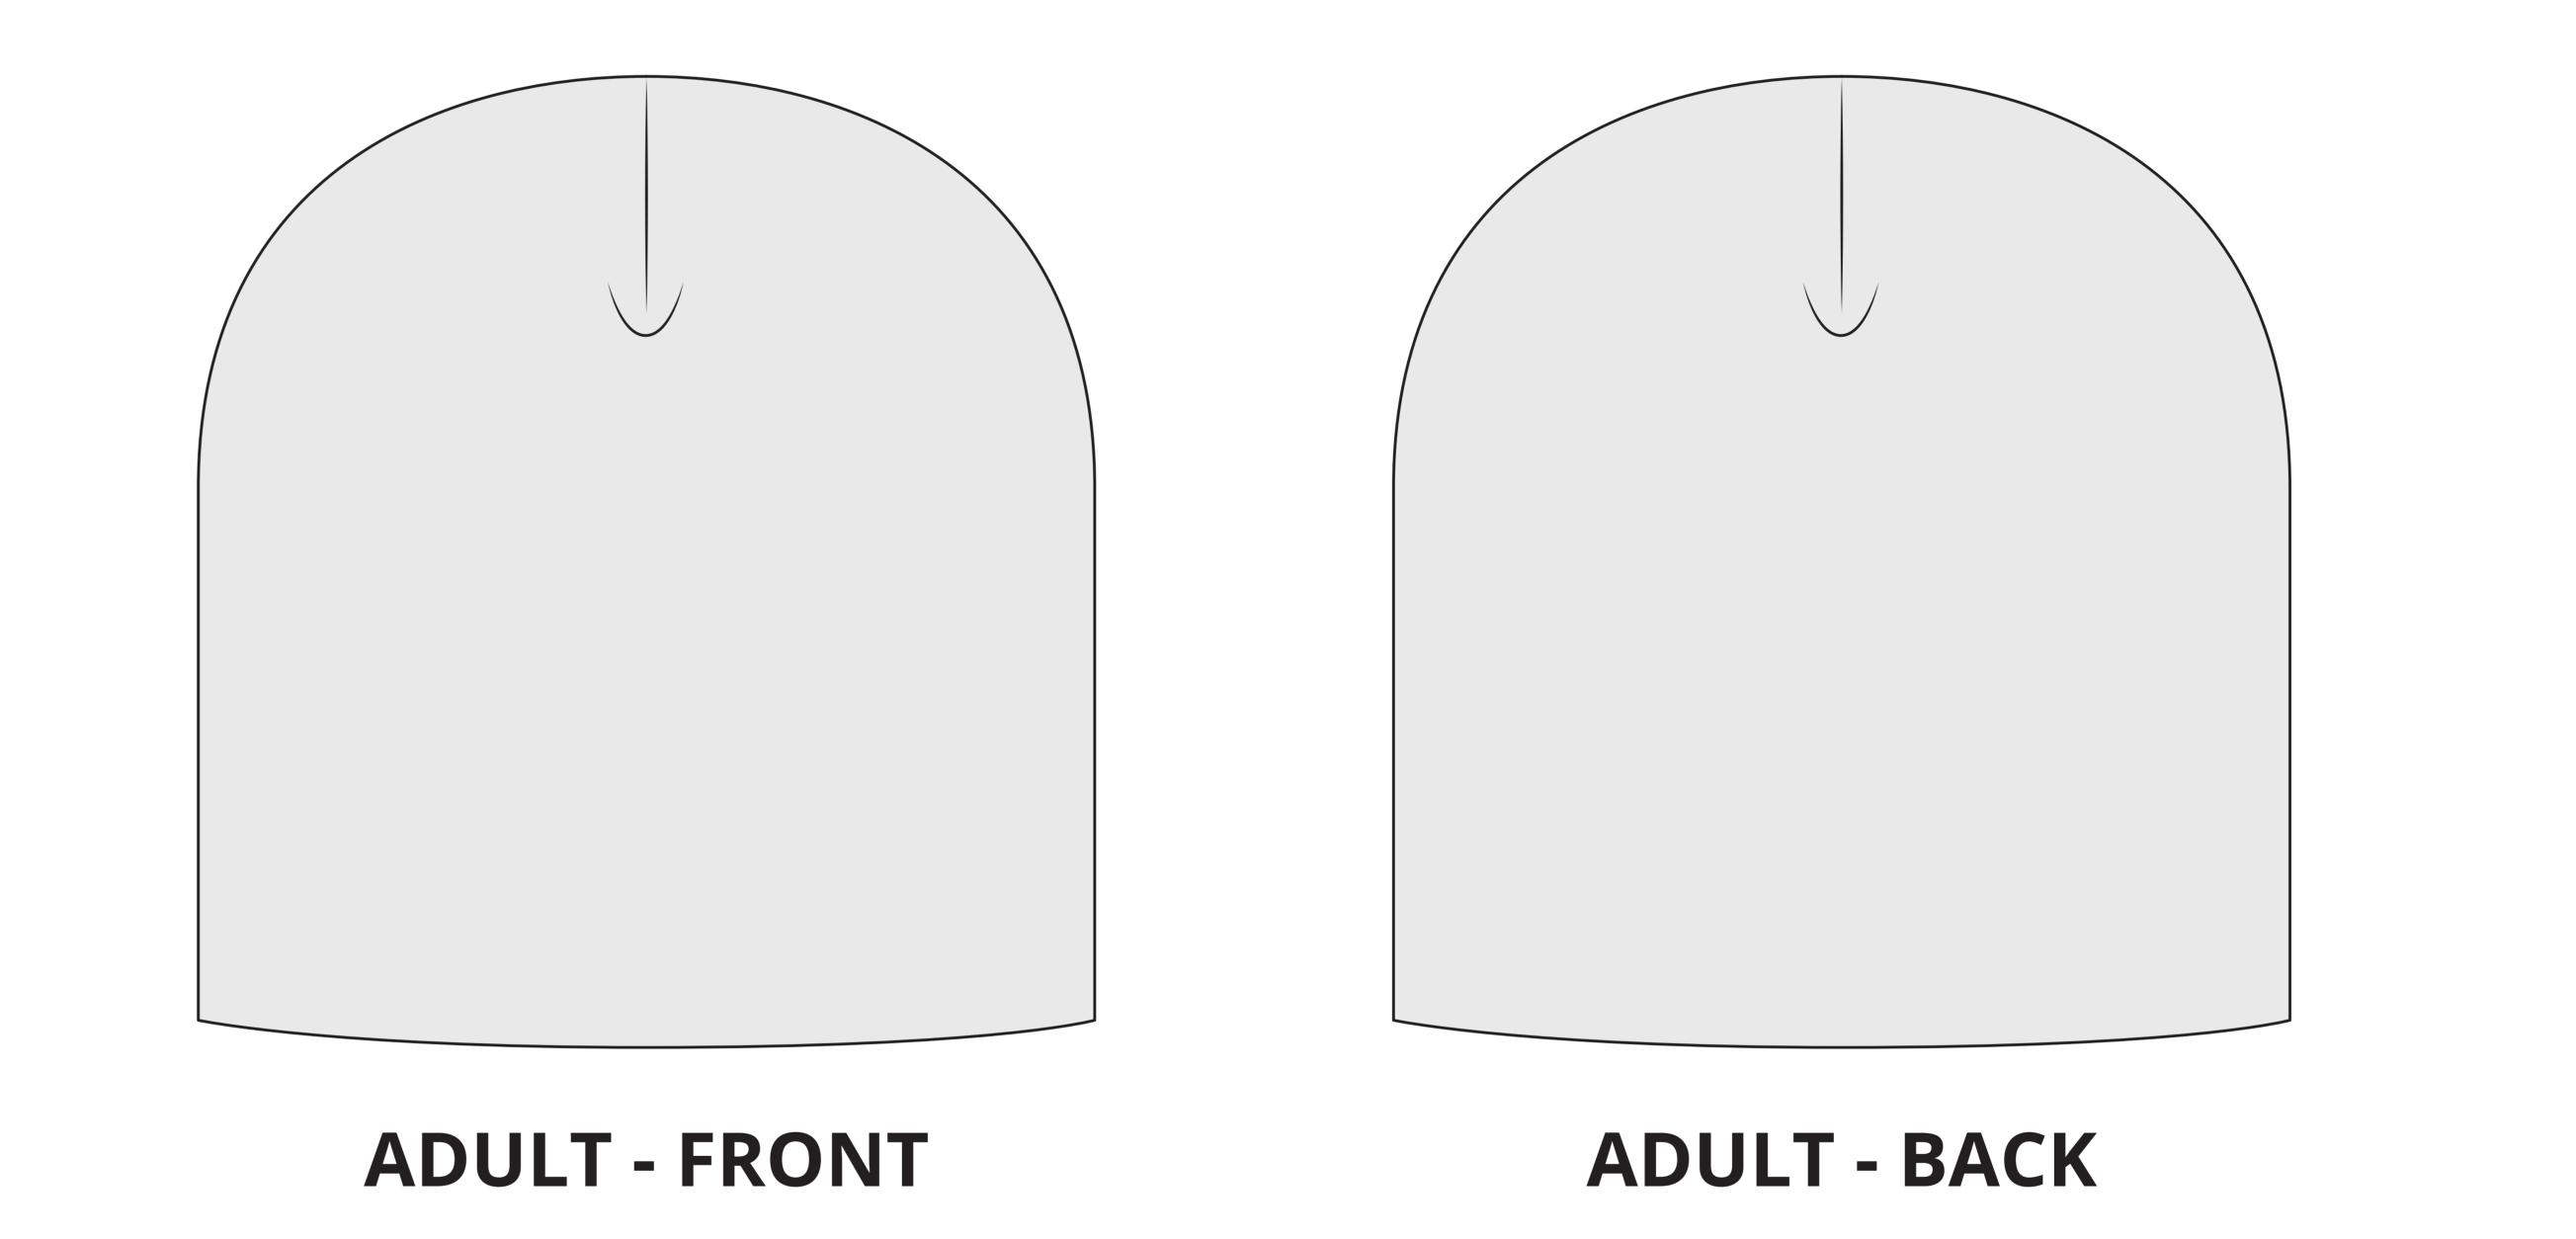

## **MW5004**

## FULL COLOUR BEANIE WITH FLEECE LINING

Fabric:PolyesterGrammage:190 gsmItem size:24 x 26 cmTechnique:Full colour

WHITE

FLEECE LINING - STANDARD COLOUR

BLACK